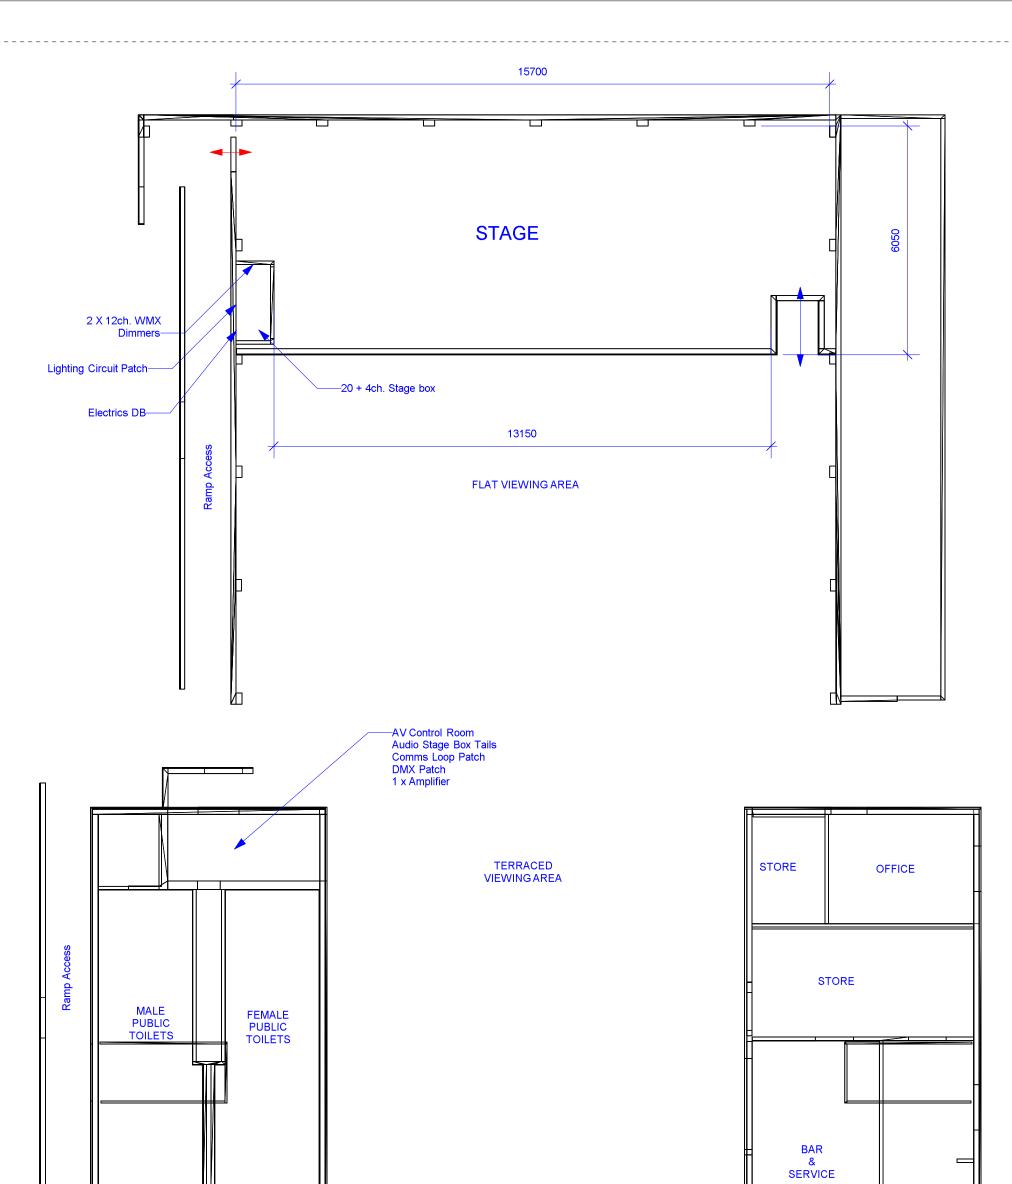

| WHEEL<br>CHAIR<br>PUBLIC<br>TOILETS |                                    | BOX OFFIC                                | ЭЕ                   |
|-------------------------------------|------------------------------------|------------------------------------------|----------------------|
|                                     |                                    | MAIN ENTRY                               | TO VENUE             |
|                                     |                                    |                                          |                      |
|                                     | ISSUE DATE<br>PROJECT<br>Broome    | e Civic Centre                           | PROJECT#<br>Proj No. |
|                                     | ac PD CLIENT Shire of              | f Broome DATE # Date<br>SCALE @ A3 1:100 | bwg#                 |
|                                     | Pigram                             | Garden Stage                             | P REVISION           |
|                                     | Andrew Chaml<br>T: 0487 395 681 E: |                                          |                      |