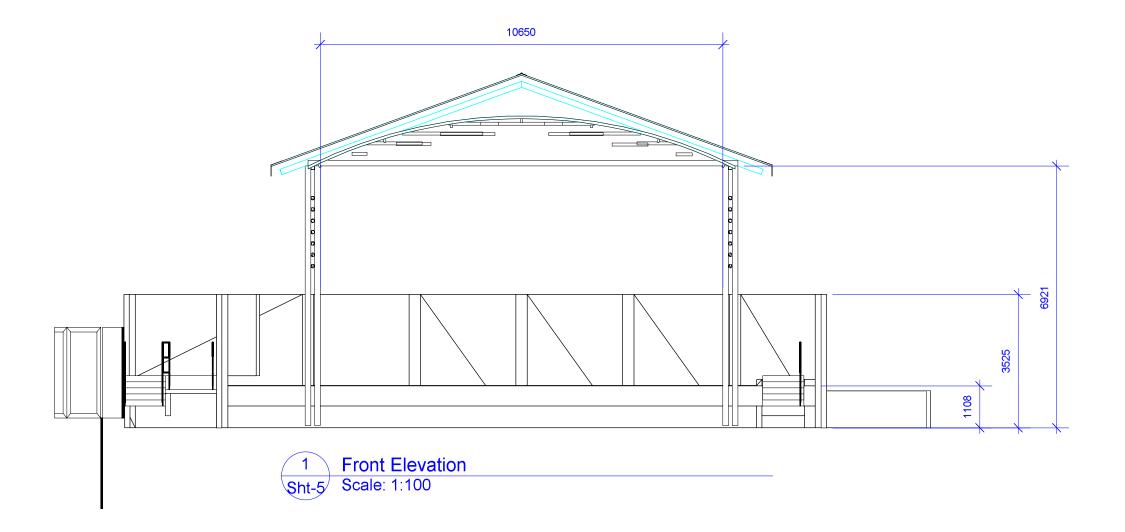

## Andrew Chambers PO Box 2180, Broome, WA, 6725 T: 0487 395 681 E: votedave@westnet.com.au

| VISION     |            |       |                      |
|------------|------------|-------|----------------------|
| Centre     |            |       | PROJECT#<br>Proj No. |
| ne         | DATE #     | Date  | DWG#                 |
|            | SCALE @ A3 | 1:100 | Sht-5                |
| <b>n</b> n | DRAWN      | ??    |                      |
| ns         | СНКД       | ??    | REVISION             |
|            |            |       |                      |